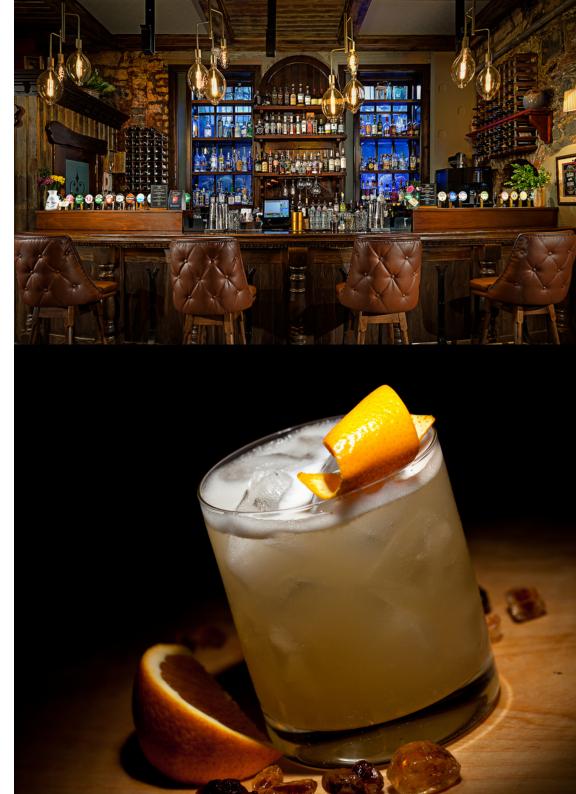

## WHISKEY EXPERIENCE

You will be greeted with a classic whiskey cocktail on arrival to allow your pallet to familiarize with the rooted flavours of Irish whiskey.

You will receive a brief introduction to whiskey. Our whiskey expert who will discuss the history of Irish Whiskey, the production processes from grain to glass, the many styles of whiskey and what flavour components/notes to look out for when tasting.

Each Guest will be presented with 6 premium Irish whiskeys. Our whiskey expert will then guide the guests through each tasting experience highlighting each whiskeys unique flavour profile and how to identify them

**€50 PER PERSON** AVAILABLE TO GROUPS ONLY MINIMUM 10 PEOPLE MAXIMUM 20