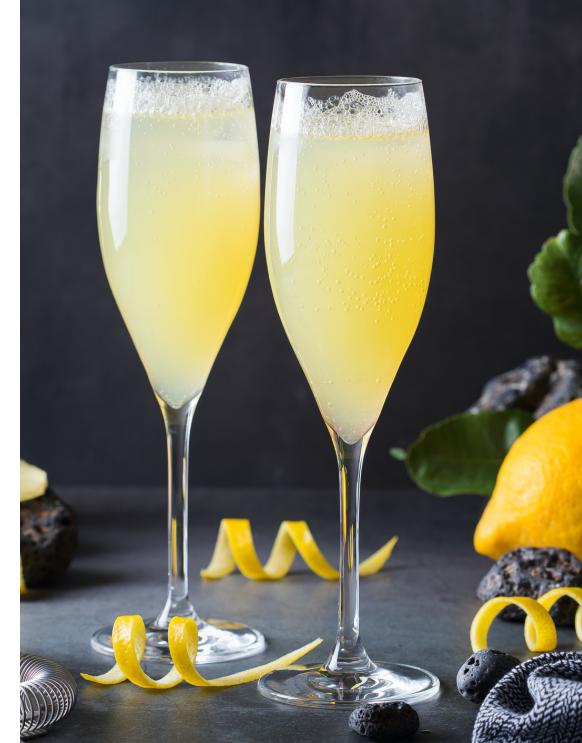

## **GIN EXPERIENCE**

You will be greeted on arrival with a gin based cocktail, a brief introduction from our gin expert who will discuss the history of gin, what gin is and its many styles and the recommended and universal serves.

Our Gin expert will then take our you on a Botanical exploration and a Journey of discovery. Each patron will be presented with three Irish Gins paired with a recommended mixer to highlight each specific and unique flavour profile.